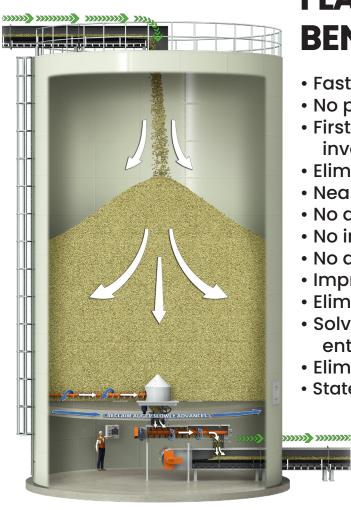

## FLAT-BOTTOM BENEFITS:

- Fast loadout
- No product segregation
- First-In-First-Out (FIFO) inventory control
- Eliminate bridging
- Near total cleanout
- No downtime
- No infestation
- No degradation
- Improved silo life
- Eliminate cleanout charges
- Solve confined space entry problems
- Eliminate dockage
- State-of-the-art engineering