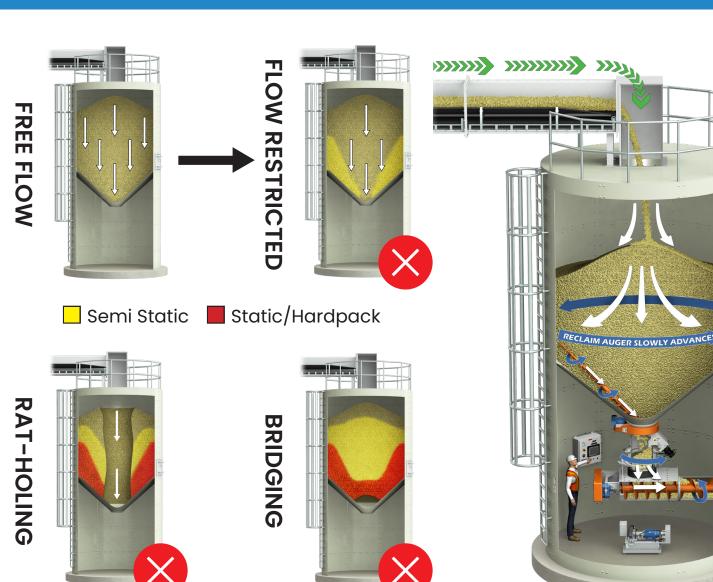

## **MATERIAL FLOW ISSUES?**

## CONE-BOTTOM BENEFITS:

- Fast loadout
- No product segregation
- First-In-First-Out (FIFO) inventory control
- Eliminate Bridging
- Near total cleanout
- No downtime
- No infestation
- No degradation
- Improved silo life
- Eliminate cleanout charges
- Solve confined space entry problems
- Eliminate dockage
- State-of-the-art engineering

## FLAT-BOTTOM BENEFITS:

- Fast loadout
- No product segregation
- First-In-First-Out (FIFO) inventory control
- Eliminate bridging
- Near total cleanout
- No downtime
- No infestation
- No degradation
- Improved silo life
- Eliminate cleanout charges
- Solve confined space entry problems
- Eliminate dockage
- State-of-the-art engineering