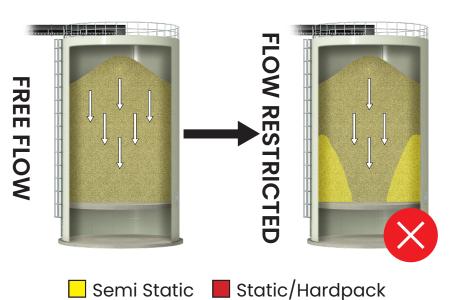

## **MATERIAL FLOW ISSUES?**



## CONE-BOTTOM BENEFITS:

- Fast loadout
- No product segregation
- First-In-First-Out (FIFO) inventory control
- Eliminate Bridging
- Near total cleanout
- No downtime
- No infestation
- No degradation
- Improved silo life
- Eliminate cleanout charges
- Solve confined space entry problems
- Eliminate dockage
- State-of-the-art engineering







## **MATERIAL FLOW ISSUES?**









## FLAT-BOTTOM BENEFITS:

- Fast loadout
- No product segregation
- First-In-First-Out (FIFO) inventory control
- Eliminate bridging
- Near total cleanout
- No downtime
- No infestation
- No degradation
- Improved silo life
- Eliminate cleanout charges
- Solve confined space entry problems
- Eliminate dockage
- State-of-the-art engineering