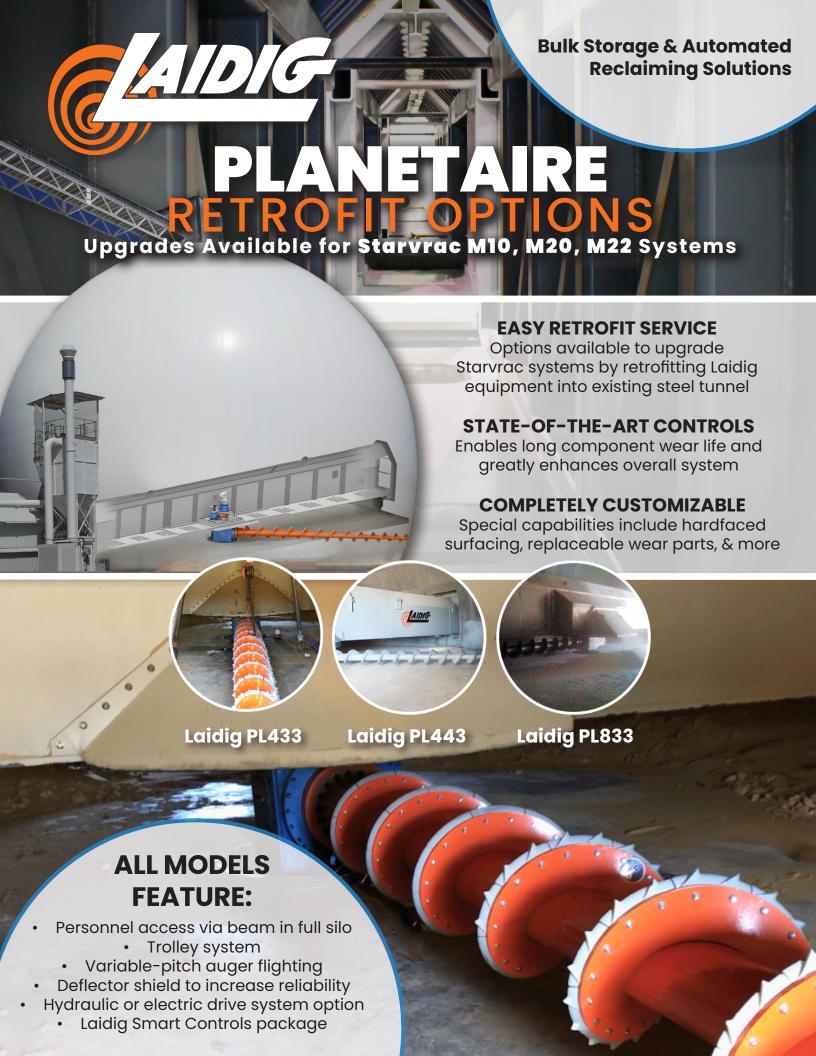

## LAIDIG PLANETAIRE SPECIFICATIONS

| SPECIFICATIONS*        | MODEL PL433<br>(HYDRAULIC) | MODEL PL443<br>(ELECTRIC) | MODEL PL833<br>(HYDRAULIC) |
|------------------------|----------------------------|---------------------------|----------------------------|
| Storage Diameter       | 45′ (14m)                  | 45′ (14m)                 | 80′ (24m)                  |
| Auger Cutting Diameter | 18" (45.7cm)               | 18" (45.7cm)              | 26" (66cm)                 |
| Auger Capacity         | 100 cfm (2.8m³/min)        | 100 cfm (2.8m³/min)       | 200 cfm (5.6m³/min)        |
| Auger Rotation         | 50 RPM                     | 50 RPM                    | 35 RPM                     |
| Discharge Opening      | 9.33 ft² (0.86m²)          | 9.33 ft² (0.86m²)         | 9.33 ft² (0.86m²)          |
| Reclaim Torque         | lx (Base)                  | lx (Base)                 | 4.2x                       |
| Reclaim Drive HP       | -                          | 100 HP                    | -                          |
| Hydraulic Power Unit   | 100 HP                     |                           | 200 HP                     |

Several retrofit applications completed!

\* Data shown conveys generalized specifications of the referenced Laidig reclaimers. Material characteristics and other application-specific parameters can significantly alter reclaim specifications. Please contact a Laidig technical sales representative regarding capabilities for specific applications.