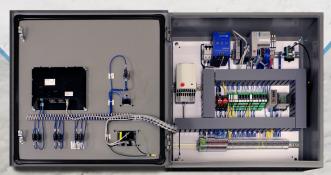

## SMART CONTROLS

Our Smart Controls are critical components to your reclaim system, and can monitor your components and intelligently safeguard your equipment by providing alerts when potential issues arise.

#### **Laidig Smart Controls include:**

- Remote system monitoring
- · Remote maintenance assistance
- Preventative maintenance dialogue
  - Multi-language Laidig Machine Interface (LMI), loaded with custom Operation & Parts Manual